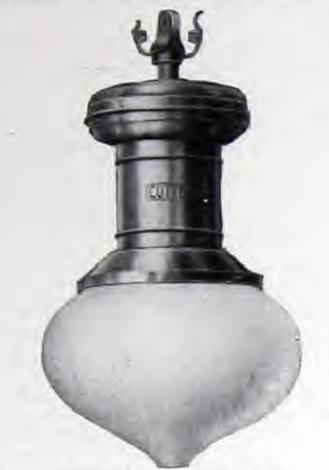

# CUTTER

18-inch Radial Bowl Streethood Body with Large Refractor

18-inch Radial Bowl Streethood Body with Large Opal Diffuser

12-inch Extended Dome Streethood Body with Small Refractor

15-inch Extended Dome Streethood Body with Large Opal Diffuser